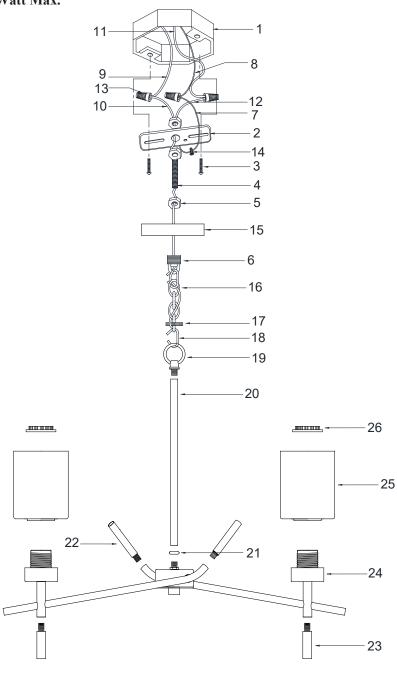

## 4 -LIGHT CHANDELIER 6 -LIGHT CHANDELIER

- 1. OUTLET BOX (NOT INCLUDED)
- 2. MOUTING STRAP
- 3. OUTLET BOX SCREWS and WASHERS (pre-attached to out let box)
- 4. THREADED ROD(pre-attached)
- 5. HEX NUTS(pre-attached)
- 6. SCREW COLLAR LOOP(pre-attached)
- 7. FIXTURE GROUND WIRE
- 8. SUPPLY GROUND WIRE (not included)
- 9. WHITE SUPPLY WIRE(not included)
- 10. RIBBED(or WHITE)FIXTURE LEAD WIRE
- 11. BLACK SUPPLY WIRE (not included)
- 12. SMOOTH(or BLACK)FIXTURE LEAD WIRE
- 13.WIRE CONNECTORS
- 14. GROUND SCREW
- 15. CANOPY
- 16. CHAIN
- 17. THREADED RING(pre-attached)
- 18. OPEN CHAIN LINK
- 19. FIXTURE LOOP
- 20. ROD
- 21. CAP
- 22. LONG ROD
- 23. SHORT ROD
- 24. FIXTURE
- 25. GLASS SHADE
- 26. SOCKET RING